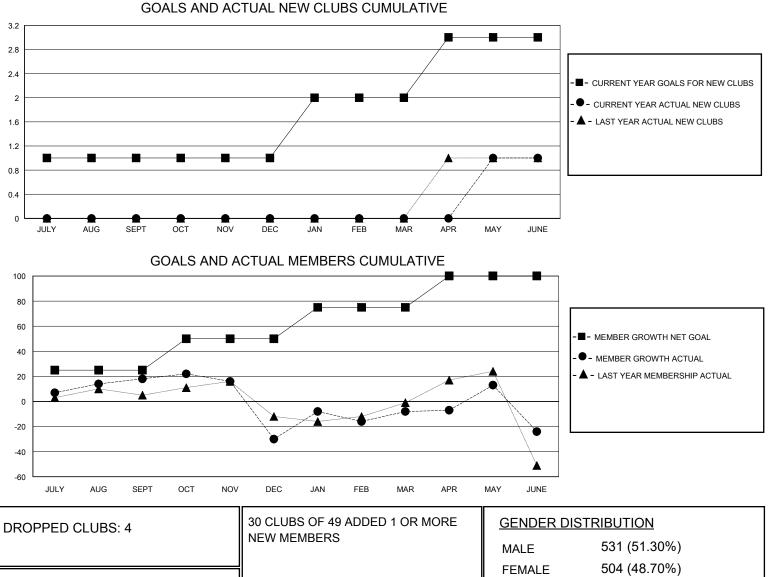

## MONTHLY MEMBERSHIP PROGRESS REPORT

District 21 S

Results as of: 6/30/2024

| GMT:          |               | GMT CA      |               |                       |                         |                         |                                                    |
|---------------|---------------|-------------|---------------|-----------------------|-------------------------|-------------------------|----------------------------------------------------|
|               | Club          | S           |               | Members               |                         |                         |                                                    |
|               | RESULTS FOR   | R 2023-2024 |               | RESULTS FOR 2023-2024 |                         |                         |                                                    |
| QUARTER       | NEW CLUB GOAL | NEW CLUBS   | DROPPED CLUBS | QUARTER MEN           | MBER GROWTH NET<br>GOAL | MEMBER GROWTH<br>ACTUAL | DROPPED<br>MEMBERS ACTUAL<br>(including transfers) |
| JULY/AUG/SEPT | 1             | 0           | 0             | JULY/AUG/SEPT         | 25                      | 47                      | 21                                                 |
| OCT/NOV/DEC   | 0             | 0           | 3             | OCT/NOV/DEC           | 25                      | 24                      | 67                                                 |
| JAN/FEB/MAR   | 1             | 0           | 0             | JAN/FEB/MAR           | 25                      | 69                      | 38                                                 |
| APR/MAY/JUNE  | 1             | 1           | 1             | APR/MAY/JUNE          | 25                      | 77                      | 74                                                 |

| DECEASED     23       CLUB CANCELLED     23       OTHER     152         CLICK HERE FOR CUMULATIVE<br>MEMBERSHIP DATA   FAMILY MEMBERS PAYING HALF 1 DUES | DROPPED MEMBERS |     |                           | FEMALE 504 (48.70%)       |     |
|----------------------------------------------------------------------------------------------------------------------------------------------------------|-----------------|-----|---------------------------|---------------------------|-----|
| CLUB CANCELLED     23     MEMBERSHIP DATA     FAMILY MEMBERS PAYING HALF     1       OTHER     152     DUES     DUES                                     | DECEASED        | 25  | CLICK HERE FOR CUMULATIVE | TOTAL FAMILY UNIT MEMBERS | 258 |
| OTHER 152 DUES                                                                                                                                           | CLUB CANCELLED  | 23  |                           |                           | 404 |
|                                                                                                                                                          | OTHER           | 152 |                           |                           | 131 |
| TOTAL 200                                                                                                                                                | TOTAL           | 200 |                           |                           |     |